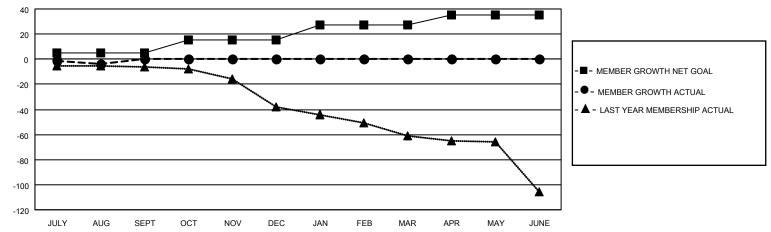

#### GOALS AND ACTUAL MEMBERS CUMULATIVE

| DROPPED CLUBS: 0 |    | 7 CLUBS OF 53 ADDED 1 OR MORE NEW MEMBERS | GENDER DISTRIBUTION             |              |     |
|------------------|----|-------------------------------------------|---------------------------------|--------------|-----|
|                  |    | NEW MEMBERS                               | MALE                            | 780 (71.30%) |     |
|                  |    |                                           | FEMALE                          | 314 (28.70%) |     |
| DROPPED MEMBERS  |    |                                           |                                 |              |     |
| DECEASED         | 2  | CLICK HERE FOR CUMULATIVE                 | TOTAL FAMILY UNIT MEMBERS       |              | 251 |
| CLUB CANCELLED 0 |    | MEMBERSHIP DATA                           |                                 |              | 407 |
| OTHER            | 12 |                                           | FAMILY MEMBERS PAYING HALF DUES |              | 127 |
| TOTAL            | 14 |                                           |                                 |              |     |